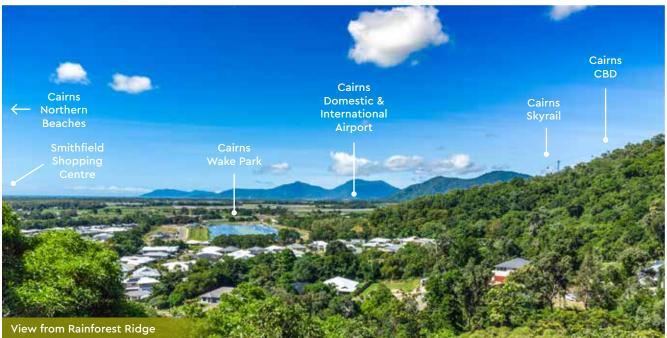

## RAINFOREST ... RIDGE...

Rainforest Ridge at Canopy's Edge represents one of the last opportunities to create a landmark private home or possible residential development at a premier near-city secluded rainforest address.

With views to the ocean, this property is truly a one-off opportunity.

## **Propery Features:**

- 10 minute drive from Cairns Domestic & International Airport
- Private and secure sanctuary lot
- 1.1 hectare located in the pinnacle of the estate
- 500m from the largest shopping precinct in the Northern Beaches of Cairns
- Food and Entertainment within walking distance